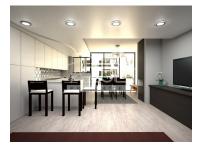

- Dishwashing machine
- Fireplace
- Equipped kitchen
- Air conditioning pre installation
- Proximity: Shopping, Restaurants, Pharmacy, Public Transport, Playground
- · Contemporary property
- Built year: 2025
- Basement
- · Views: Countryside views, City view
- Lift
- Electric shutters
- Pantry
- Attic
- · Central music system
- Closed fireplace
- Security door
- · Solar orientation: North, South
- Terrace
- Electric gates