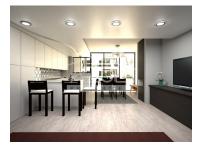

## **Property Features**

- · Washing machine
- Fitted wardrobes
- Central vacuum system
- · Laminated floor
- Solar Panels
- · Land zoning: Aglomerado urbano
- Car port
- Parking
- Storage / utility room
- · Video entry system
- Lift
- Electric shutters
- Pantry
- Attic
- · Central music system
- · Closed fireplace
- Security door
- · Solar orientation: North, South
- Terrace

- Dishwashing machine
- Fireplace
- Equipped kitchen
- Air conditioning pre installation
- Proximity: Shopping, Restaurants, Pharmacy, Public Transport, Playground
- Contemporary property
- Built year: 2024
- Basement
- · Views: Countryside views, City view
- Security alarm
- · Double glazing
- · Electric garage gate
- · Main drainage
- Quiet Location
- Central location
- · Hydrotherapy Bath
- Energetic certification: A+
- · Mains water
- Garage