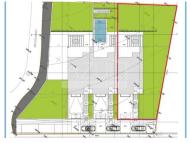

## 3 Bed. Villa w/ Garage and Garden

Beautiful semi detached villa, classical and modern design which is under construction, has a good sun exposure and a handy location!

Conceived in a practical way, taken advantage of the natural light and as it is located at one of the ends, it has a good-sized garden.

Within in a rural area but just a few minutes from the small city of Loulé that offers all kind of services and facilities. The completion of the house is scheduled for the end of 2022.

Basement for 2 cars, laundry and storage / Large covered terraces / Parking for visitors