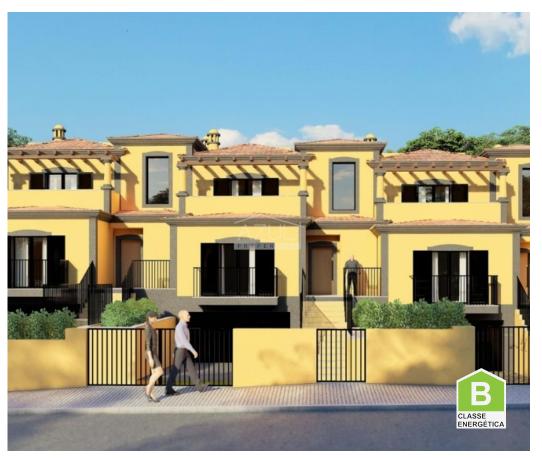

## 3 Bed. Villa w/ Garage and Garden

Beautiful semi detached villa, classical and modern design which is under construction, has a good sun exposure and a handy location!

Conceived in a practical way, taken advantage of the natural light and as it is located at one of the ends, it has a good-sized garden.

Within in a rural area but just a few minutes from the small city of Loulé that offers all kind of services and facilities. The completion of the house is scheduled for the end of 2022.

Basement for 2 cars, laundry and storage / Large covered terraces / Parking for visitors