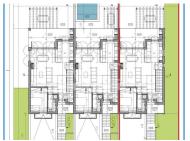

## 3 Bed. Villa w/ Garage and Garden

Beautiful semi detached villa, classical and modern design which is under construction, has a good sun exposure and a handy location!

Conceived in a practical way, taken advantage of the natural light and as it is located at one of the ends, it has a good-sized garden.

Within in a rural area but just a few minutes from the small city of Loulé that offers all kind of services and facilities. The completion of the house is scheduled for the end of 2022.

Basement for 2 cars, laundry and storage / Large covered terraces / Parking for visitors