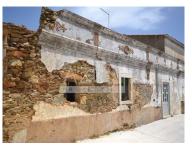

## Two old houses with/ Land

Located in an idyllic and rural setting, these two single-story houses have the architectural style, typical of the Algarve mountains.

Comprising a main house that still has ornamental features on its facade that it will be possible to renovate, this house is attached with other similar properties, it has a patio with a stunning view.

On the other side of the street there is another old house with stone walls and a good-sized land, also with an unobstructed view of the surrounding mountains. Both houses need total reconstruction.

14 km Salir; 40 km from Beaches / Coast; 2 Km from the Buddhist Center "Stupa" ]]>