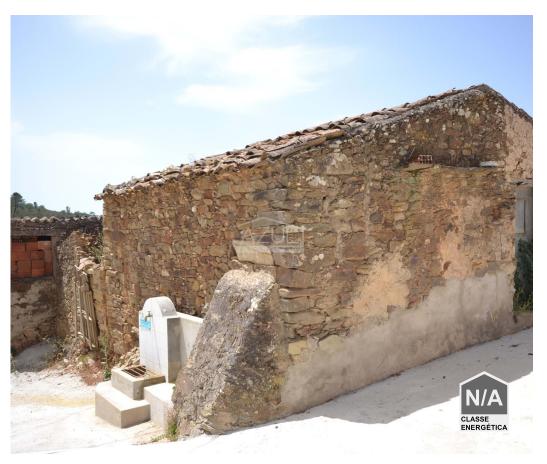

## Two old houses with/ Land

Located in an idyllic and rural setting, these two single-story houses have the architectural style, typical of the Algarve mountains.

Comprising a main house that still has ornamental features on its facade that it will be possible to renovate, this house is attached with other similar properties, it has a patio with a stunning view.

On the other side of the street there is another old house with stone walls and a good-sized land, also with an unobstructed view of the surrounding mountains. Both houses need total reconstruction.

14 km Salir; 40 km from Beaches / Coast; 2 Km from the Buddhist Center "Stupa" ]]>