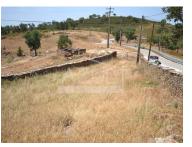

On the other side of the street there is another old house with stone walls and a good-sized land, also with an unobstructed view of the surrounding mountains. Both houses need total reconstruction.

14 km Salir; 40 km from Beaches / Coast; 2 Km from the Buddhist Center "Stupa" ]]>