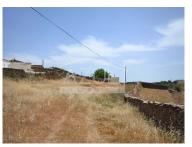

On the other side of the street there is another old house with stone walls and a good-sized land, also with an unobstructed view of the surrounding mountains. Both houses need total reconstruction.

14 km Salir; 40 km from Beaches / Coast; 2 Km from the Buddhist Center "Stupa" ]]>