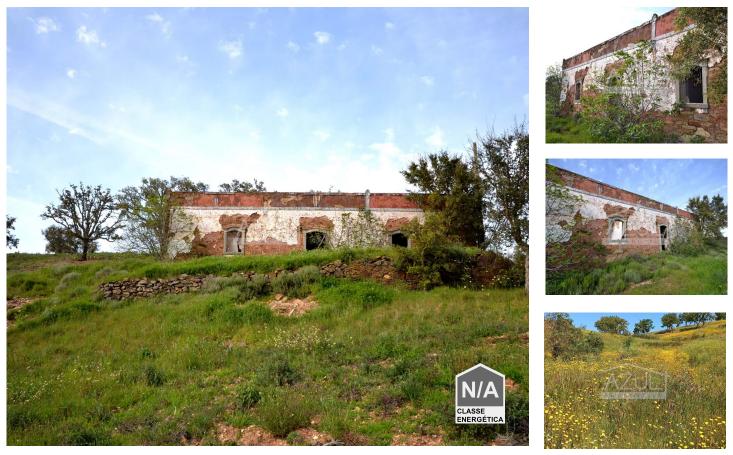

## Farmhouse and Large Plot of Land

The old house, that is not in livable conditions, is an example of architectural heritage which maintains the ancient features, it is a unique opportunity to restore this property respecting the local history and culture.

The land presents itself has a wonderful space for the development of agricultural activities, allowing the practice of sustainable agriculture or even the implementation of agritourism projects and also offers vast potential for animal breed and even equestrian activities.

This type of property not only values the cultural heritage, but also promotes biodiversity and can contribute to the local economy.

T +351 308 801 913 <sup>1</sup> · T +351 961 620 750 <sup>2</sup> · E office@azul-properties.com Loja E, Edifício Fonte Nova, EN 125 8100-069 Fonte de Boliqueime AMI 5604