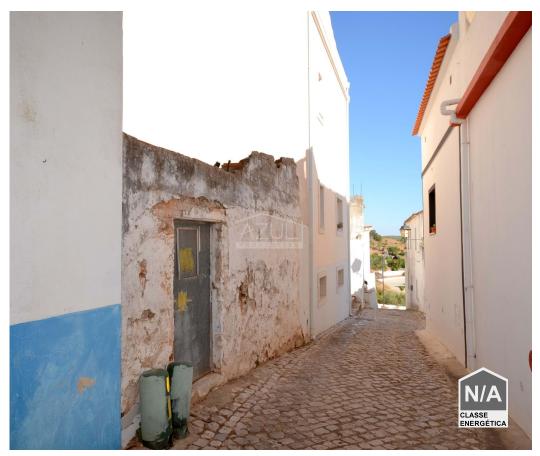

## Ruin within a Village

A ruin for reconstruction, within the historic area of the quiet and picturesque village of Alte.

An old property with interesting construction possibilities as it is split over two different levels (with separate access from two cobbled streets), creating a number of possibilities for the design of it's future recuperation.

According to the alignment of the neighboring buildings it will be possible to build two floors and given the level difference, also a garage.

T +351 308 801 913 <sup>1</sup> · T +351 961 620 750 <sup>2</sup> · E office@azul-properties.com Loja E, Edifício Fonte Nova, EN 125 8100-069 Fonte de Boliqueime AMI 5604