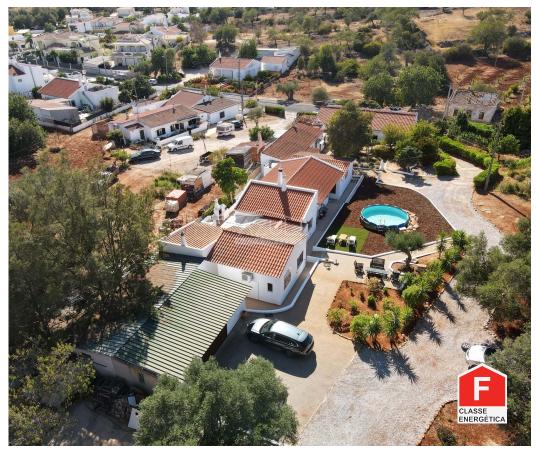

## Villa with 2 annexes

A large 4 bedroom family villa, close to all local facilities, with 2 guest annexes, set in a large plot of land.

This versatile property has many different parts, ideal for a large family, a bed and breakfast or to create income from the separate annexes (currently rented out on a long term basis). The main house has a total of four bedrooms (one of which is in a separate wing, with it's own kitchen), plus a snug/office. A bright, airy lounge with the two annexes are completely separate from the main house, ensuring that guests or tenants have their own private space. It is possible to divide the property into four separate houses.

Garage

Annex

Garden

• Built year: 2003

Parking

• Views: Countryside views

Water Cistern

• Energetic certification: F