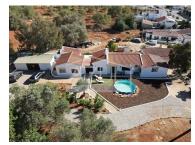

## Villa with 2 annexes

A large 4 bedroom family villa, close to all local facilities, with 2 guest annexes, set in a large plot of land.

This versatile property has many different parts, ideal for a large family, a bed and breakfast or to create income from the separate annexes (currently rented out on a long term basis). The main house has a total of four bedrooms (one of which is in a separate wing, with it's own kitchen), plus a snug/office. A bright, airy lounge with the two annexes are completely separate from the main house, ensuring that guests or tenants have their own private space. It is possible to divide the property into four separate houses.

Garage

Annex

Garden

• Built year: 2003

Parking

• Views: Countryside views

Water Cistern

• Energetic certification: F