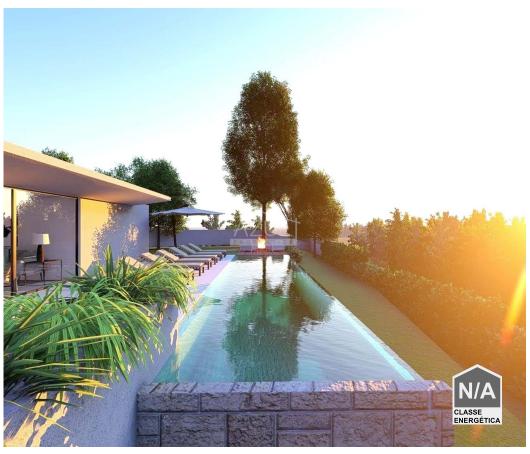

## Alcantarilha e Pêra - Villa

Bedrooms

Swimming Pool

1 475 000 €

(EUR €)

## Contemporary 3 Bed. Villa Turnkey

Area (m²)

Large villa has unique and modern design, it is under construction and is located in a elevated position within a rural urbanization.

The property is surrounded by beautiful citrus groves and the Amendoeira Golf Course & Resort is just nearby and Armação de Pêra beach it's a 10 km away.

Good size rooms with an abundance of natural light over the two livable levels and at this construction point it will be possible to choose finishes and colors. It's a turnkey property and will be completely finished with the highest standards, the kitchen will be equipped with the latest materials and appliances.