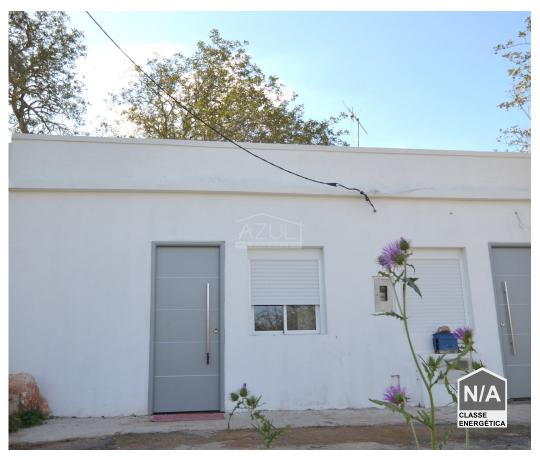

## 2 Bed. Villa under Renovation

Located in a rural area close to tourist and leisure facilities, including the golf course, hotel and spa, at the Qta Resort. from Ombria.

It is a single storey house plus land, that at this point will be sold for the announced asking price, but once finished its value will be €208,000.

The finishes used in the renovation are good quality and all electrical installations and plumbing have been replaced. The open view to the countryside is gorgeous, it is also possible to see the whole Quinta da Ombria Golf Course & Resort complex which is only 4 km away and the Tôr village is 1.5 km away, where you can find some coffee shop, restaurants and facilities.