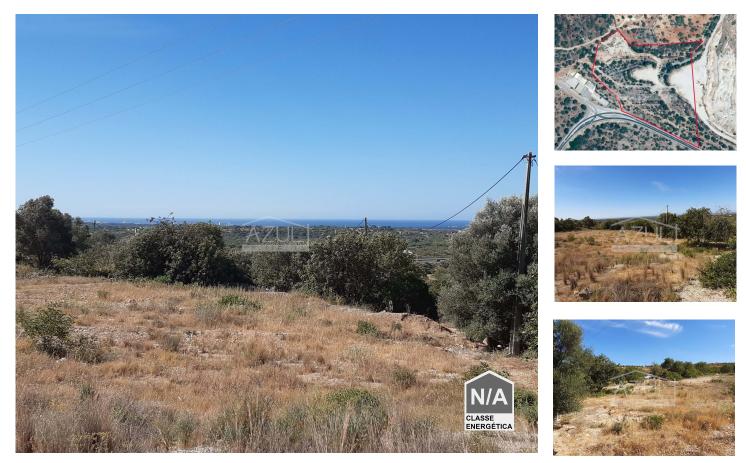

## Plot of Land w/ sea views

This is a unique opportunity, more than 3 hectares of area for agricultural or for extractive activities purpose. Good access and an easy connection to the motorway (A22).

It has a very pleasant sea view.

If you intend to start an agriculture development or similar, without a doubt this is the right property.

Construction is not allowed on this property.

- Motorway A22 access: 700 m
- Boliqueime Village & Road N125: 4 Km

## **Property Features**

- Proximity: Mountain, Public Transport, Schools
- Rural Property
- Energetic certification: Exempt

- Land zoning: Agricultura condicionada 1
- Views: Sea views, Countryside views
- Solar orientation: South, East, West