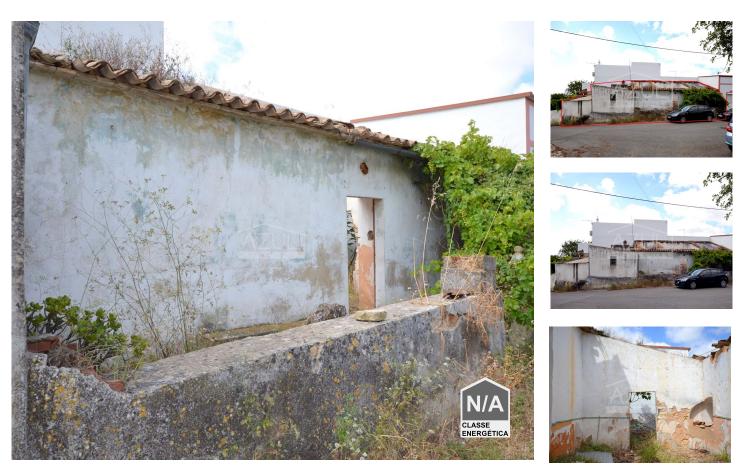

## **Old House for Reconstruction**

Property located in a quiet, rural area but very central and convenient, between Boliqueime village at 7 km and the city of Loulé at 6 km.

It needs a total reconstruction but it has the potential to be transformed into a charming and comfortable house, whether for your own home or even for rentals. The area has good tarmac access and all public services as water, drains and electricity are available for connection.

This will be a compact and low-maintenance property, ideal for those looking for a peaceful retreat has a few neighbors around that do not compromise the quiet atmosphere.

T +351 308 801 913 <sup>1</sup> · T +351 961 620 750 <sup>2</sup> · E office@azul-properties.com Loja E, Edifício Fonte Nova, EN 125 8100-069 Fonte de Boliqueime AMI 5604

## **Property Features**

- Land zoning: Predominantemente agrícola
- Rustic style
- Floors: 1
- Main drainage
- Solar orientation: North, West

- Rural Property
- Built year: 1937
- Views: Countryside views
- Energetic certification: Exempt
- Mains water