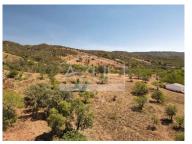

## **Rustic Land for Agricultural Activities.**

This large plot of land has more than 14 hectares. It is definitely a rare opportunity! Ideal for a farm development.

The property has a wide variety of trees, over 33 cork oaks, 20 carob trees, olive trees, almond trees, eucalyptus, pine trees and much more. According to the Loulé Master Plan (PDM) / article 88°-A, on this large plot of land, a house up to 500 m2 can be built with a project to support agricultural or similar, also ideal for pasture, cattle or horses activities.

Within an very quiet area that is especially interesting for cycling lovers, nature hikers and bird watching which make it possible to combine agricultural and recreational activities.

T +351 308 801 913 <sup>1</sup> · T +351 961 620 750 <sup>2</sup> · E office@azul-properties.com Loja E, Edifício Fonte Nova, EN 125 8100-069 Fonte de Boliqueime AMI 5604