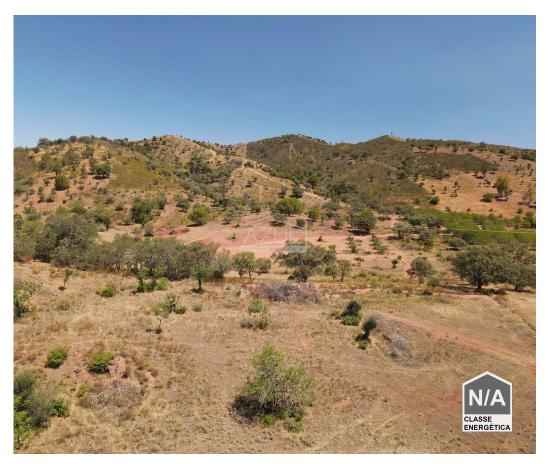

## **Rustic Land for Agricultural Activities.**

This large plot of land has more than 14 hectares. It is definitely a rare opportunity! Ideal for a farm development.

The property has a wide variety of trees, over 33 cork oaks, 20 carob trees, olive trees, almond trees, eucalyptus, pine trees and much more. According to the Loulé Master Plan (PDM) / article 88°-A, on this large plot of land, a house up to 500 m2 can be built with a project to support agricultural or similar, also ideal for pasture, cattle or horses activities.

Within an very quiet area that is especially interesting for cycling lovers, nature hikers and bird watching which make it possible to combine agricultural and recreational activities.

T +351 308 801 913 <sup>1</sup> · T +351 961 620 750 <sup>2</sup> · E office@azul-properties.com Loja E, Edifício Fonte Nova, EN 125 8100-069 Fonte de Boliqueime AMI 5604