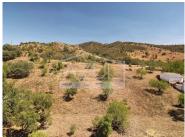

## **Rustic Land for Agricultural Activities.**

This large plot of land has more than 14 hectares. It is definitely a rare opportunity! Ideal for a farm development.

The property has a wide variety of trees, over 33 cork oaks, 20 carob trees, olive trees, almond trees, eucalyptus, pine trees and much more. According to the Loulé Master Plan (PDM) / article 88°-A, on this large plot of land, a house up to 500 m2 can be built with a project to support agricultural or similar, also ideal for pasture, cattle or horses activities.

Within an very quiet area that is especially interesting for cycling lovers, nature hikers and bird watching which make it possible to combine agricultural and recreational activities.

T +351 308 801 913 <sup>1</sup> · T +351 961 620 750 <sup>2</sup> · E office@azul-properties.com Loja E, Edifício Fonte Nova, EN 125 8100-069 Fonte de Boliqueime AMI 5604