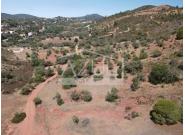

## **Rustic Land for Agricultural Activities.**

This large plot of land has more than 14 hectares. It is definitely a rare opportunity! Ideal for a farm development.

The property has a wide variety of trees, over 33 cork oaks, 20 carob trees, olive trees, almond trees, eucalyptus, pine trees and much more. According to the Loulé Master Plan (PDM) / article 88°-A, on this large plot of land, a house up to 500 m2 can be built with a project to support agricultural or similar, also ideal for pasture, cattle or horses activities.

Within an very quiet area that is especially interesting for cycling lovers, nature hikers and bird watching which make it possible to combine agricultural and recreational activities.

T +351 308 801 913 <sup>1</sup> · T +351 961 620 750 <sup>2</sup> · E office@azul-properties.com Loja E, Edifício Fonte Nova, EN 125 8100-069 Fonte de Boliqueime AMI 5604