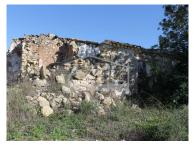

## Plot of land with ruin

A beautiful plot in the hills just outside Loulé. The location is very peaceful and has a good access, with open country views and a small sea view in the distance.

The city of Loulé is only a five minutes drive away. The land is situated around the attached ruin and the biggest part of the plot is flat and very suited to create a nice garden , an orchard or to do some agriculture.

An ideal space to create a small house in the countryside, within a peaceful area but still close to town.

T +351 308 801 913 <sup>1</sup> · T +351 961 620 750 <sup>2</sup> · E office@azul-properties.com Loja E, Edifício Fonte Nova, EN 125 8100-069 Fonte de Boliqueime AMI 5604