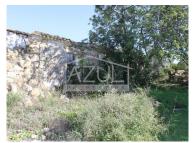

## Plot of land with ruin

A beautiful plot in the hills just outside Loulé. The location is very peaceful and has a good access, with open country views and a small sea view in the distance.

The city of Loulé is only a five minutes drive away. The land is situated around the attached ruin and the biggest part of the plot is flat and very suited to create a nice garden , an orchard or to do some agriculture.

An ideal space to create a small house in the countryside, within a peaceful area but still close to town.

T +351 308 801 913 <sup>1</sup> · T +351 961 620 750 <sup>2</sup> · E office@azul-properties.com Loja E, Edifício Fonte Nova, EN 125 8100-069 Fonte de Boliqueime AMI 5604