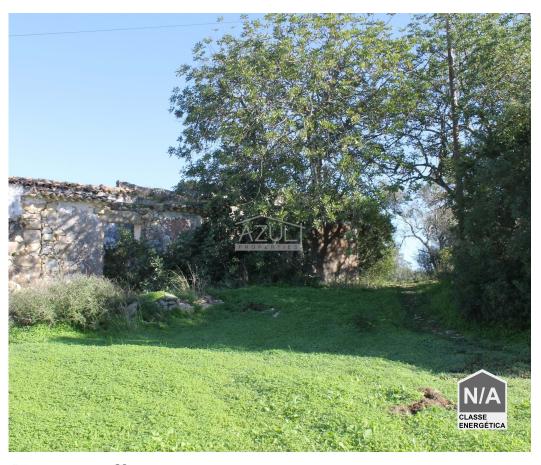

## Plot of land with ruin

A beautiful plot in the hills just outside Loulé. The location is very peaceful and has a good access, with open country views and a small sea view in the distance.

The city of Loulé is only a five minutes drive away. The land is situated around the attached ruin and the biggest part of the plot is flat and very suited to create a nice garden , an orchard or to do some agriculture.

An ideal space to create a small house in the countryside, within a peaceful area but still close to town.

T +351 308 801 913 <sup>1</sup> · T +351 961 620 750 <sup>2</sup> · E office@azul-properties.com Loja E, Edifício Fonte Nova, EN 125 8100-069 Fonte de Boliqueime AMI 5604