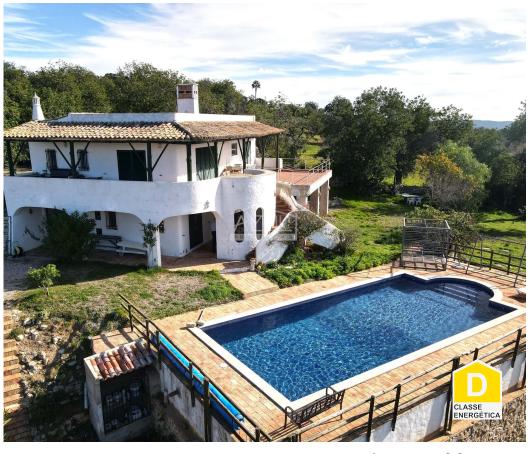

## Loulé (São Sebastião) - Villa

5100 Land Area (m²)

Swimming Pool

610 000 € (EUR €)

## Sea & Countryside Views / 4 Bed. Villa

Charming and unique architecture, which combines rustic and modern styles, set in a rural and quiet environment, overlooking the countryside and sea.

The house was recently renovated, the swimming pool looks wonderful as it was completely rebuilt, the roof terrace has new insulation and new pavement, as well as the outside stairs.

The property has a few neighbours nearby, but not too close and as the house and the pool are set in the middle of the large plot, this guarantees total privacy. The land has been partially landscaped, with trees and plants typical of the Algarve.

## **Property Features**

- · Air conditioning
- · Wood burner
- Electric Boiler
- Proximity: Open field, Public Transport
- Land zoning: Ecological reserve, Predominantemente agrícola
- Rustic style
- · Built year: 1994
- Parking
- Views: Sea views, Countryside views, Pool view, Garden view
- Aluminum shutters
- Water Cistern
- Septic tank
- Barbecue
- · Solar orientation: South, West
- Roof Terrace
- Terrace
- Uninterrupted views

- Fitted wardrobes
- Equipped kitchen
- Pool
- Garden
- Rural Property
- Farmhouse
- Floors: 2
- Storage / utility room
- Double glazing
- · Automatic irrigation
- Borehole
- Quiet Location
- Energetic certification: D
- Mains water
- Renovation year: 2023
- Garage