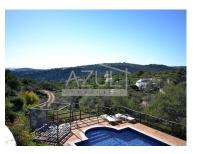

## Sea & Countryside Views / 4 Bed. Villa

Charming and unique architecture, which combines rustic and modern styles, set in a rural and quiet environment, overlooking the countryside and sea.

The house was recently renovated, the swimming pool looks wonderful as it was completely rebuilt, the roof terrace has new insulation and new pavement, as well as the outside stairs.

## **Property Features**

- · Air conditioning
- · Wood burner
- Electric Boiler
- Proximity: Open field, Public Transport
- Land zoning: Ecological reserve, Predominantemente agrícola
- Rustic style
- · Built year: 1994
- Parking
- Views: Sea views, Countryside views, Pool view, Garden view
- Aluminum shutters
- Water Cistern
- Septic tank
- Barbecue
- · Solar orientation: South, West
- Roof Terrace
- Terrace
- Uninterrupted views