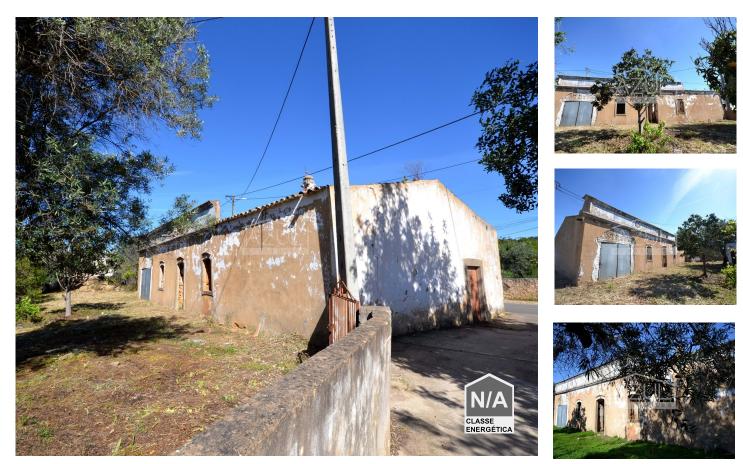

## Old House & Land

Quinta with a traditional architecture, to rebuild, it's located in a quiet area very close to the city of Loulé.

Comprises eight rooms which with the current area will give a convenient layout, being possible to rebuild it or to increase the construction area, for this it will be necessary to submit a project for Council approval.

There is the possibility of building a swimming pool on the land where there is also an annex and a cistern. The property has many traditional features that once rebuilt will make a charming property, the house has high ceilings and natural light due to its south orientation.

## **Property Features**

- Annex
- Land zoning: Edificação dispersa
- Rustic style
- Built year: Pré-1970
- Views: Countryside views
- Main drainage
- Energetic certification: Exempt
- Mains water

- Proximity: Restaurants, City, Public Transport, Schools
- Rural Property
- Farmhouse
- Floors: 1
- Water Cistern
- Quiet Location
- Solar orientation: South