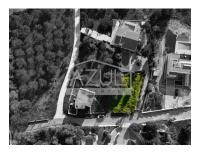

## Plot with project for 2 storey house, basement and pool

This is an excellent opportunity to acquire a plot of land with outline planning permission for the construction of a two-storey villa, basement and swimming pool. The plot has good access, mains services, and very good sea and country views. The plot is located in Parragil, a quiet area close to Loulé and Boliqueime.