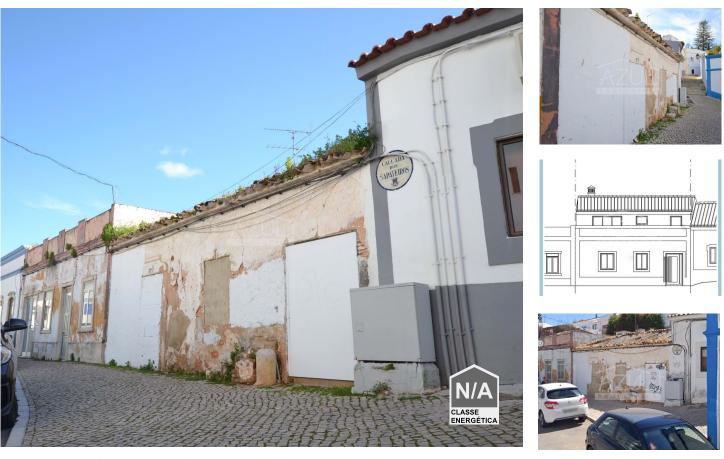

## **Old house w/ Approved Project**

The central location in the historic heart of Loulé offers a unique experience and the project layout, maximizes the available area and also promotes a comfortable lifestyle. The proximity to the ancient walls of the Castle allows a live side by side with the region medieval history, whilst within walking distance is the vibrant municipal market, restaurants offering many algarvian gastronomic options, well known for its diversity and use of fresh ingredients. Being surrounded by all types of services which guarantees convenience and accessibility, making everyday life both practical and charming. The project comprises a ground floor and a first floor with modern and functional features. On the ground floor, the integration of a large living room and an open-plan kitchen plus an en-suite bedroom that offers comfort and privacy. A small patio provides an outdoor space for relaxation and entertaining. On the first floor are two additional bedrooms, both en-suite and the terrace is a lovely bonus, offering a place to enjoy the nice weather. The project is in the approval phase, its location

and the surrounding environment are factors that influence the quality of life. This is an excellent opportunity both for living and for investors interested in obtaining income through rentals, in this way, responding to different market needs.

## **Property Features**

• Proximity: Restaurants, City, Shopping, Pharmacy, Public Transport, Schools

- Rustic style
- Floors: 2
- Main drainage
- Energetic certification: Exempt
- Mains water

- Land zoning: Aglomerado urbano
- Built year: Pré 1951
- Views: Village view
- Central location
- Solar orientation: East, West
- Terrace