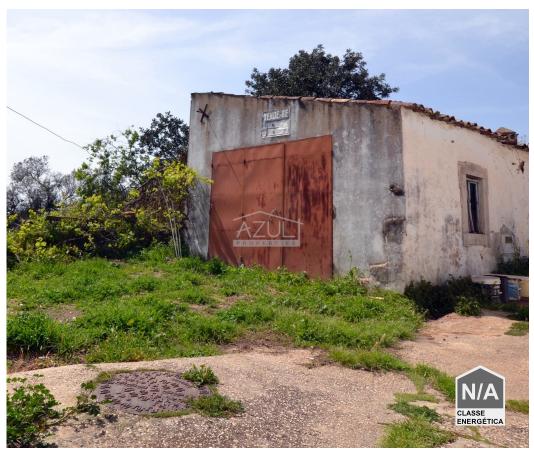

## **Old House & Annex**

Property comprises a main house, annex and land, located on the outskirts of a charming rural village, has open views to the magnificent Algarve Mountains. The house still retains the stone walls and windows frames of the traditional architecture which offers a unique opportunity to restore and enhance the natural beauty of the property. These elements can be integrated to create an atmosphere with rustic charm but contemporary comfort. Has the possibility to extend and also the potential to develop a project that not only renews the existing structure, but also incorporates new elements that make it more spacious, cozy and functional. The land has two flat levels that can be transformed into pleasant garden, to relax and enjoy the rural surroundings of the small village which includes some services such as coffee shops, restaurants and even AL (rural hotels). Ideal for those looking for a quiet but not isolated refuge, just 18 km from Loulé city.

## **Property Features**

Annex

• Land zoning: Espaço florestal-produção-protecção, Aglomerado urbano

• Rustic style

• Views: Countryside views, Mountain views

Quiet Location

· Solar orientation: North, South

• Proximity: Mountain, Restaurants, Open field

Rural Property

• Built year: 1937

· Main drainage

• Energetic certification: Exempt

Mains water

T +351 308 801 913 <sup>1</sup> · T +351 961 620 750 <sup>2</sup> · E office@azul-properties.com Loja E, Edifício Fonte Nova, EN 125 8100-069 Fonte de Boliqueime AMI 5604