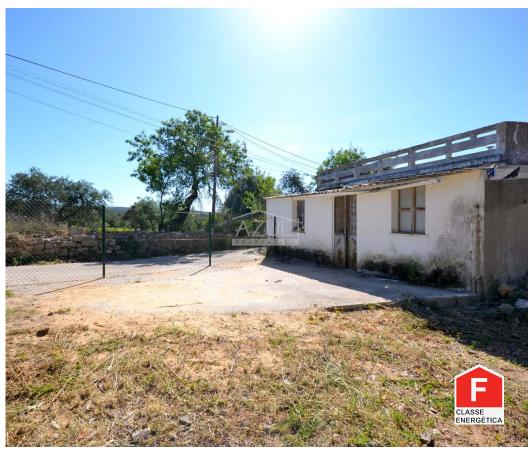

## Old House and Land + Extension Project

Property for renovation or to extend with great potential for holiday home or permanent residence. Incorporating a first floor into a new building project will offers a unique opportunity to enhance the view to the surrounding landscape. The flat land has some autochthonous trees evokes a sense of tranquility and natural beauty that can only be found in rural areas, where life as a slow rhythm. The project, which is in the final design phase, could be an excellent starting point for transforming this old house into a modern and spacious home. Including the project in the sales price can help the decision-making process and for potential buyers make it easier to tailor the property to their own tastes and needs. Furthermore, the proximity to Loulé, a city full of history and culture, but also with all modern amenities, is definitely a positive point.

## **Property Features**

• Proximity: Shopping, Open field, Public Transport

Rural Property

• Built year: Pré-51

• Views: Countryside views

Quiet Location

• Solar orientation: North, South

• Land zoning: Espaços urbanizáveis a reestruturar