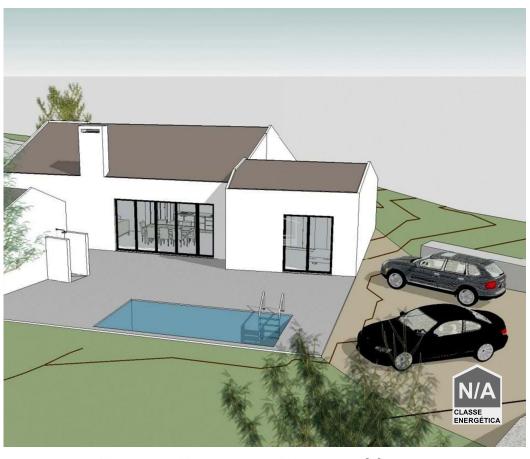

## Plot with Ruin + Approved Project

Approved project for a single-story family villa that stands out for its modern design and harmony with the surrounding rural landscape. The villa comprises three bedrooms, one of them en-suite, large open-plan kitchen to the living/dining room, which reflects a modern trend for functionality and connection with the outside. The large windows maximize the interior natural light and also gives a smooth transition between the internal spaces and the external leisure area ,an invitation for relaxing and entertainment in the pool and terrace offering a perfect setting to enjoy the weather and the company of friends and family. The harmonious integration of the old threshing floor (eira) with a new landscaped garden, can create an outdoor space to enjoy the surrounding nature. In contemporary projects, the combination of rustic elements, such as stone walls, etc. is a growing trend that not only enhances the aesthetics of the property but also complements the old with the new, creating attractive residential spaces for those seeking a rural retreat or a point of interest for an investment