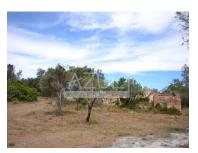

## Santa Bárbara de Nexe - Plot with ruin

Area (m²)

Swimming Pool

170 000 €

(EUR €)

## Plot with Ruin + Approved Project

Approved project for a single-story family villa that stands out for its modern design and harmony with the surrounding rural landscape. The villa comprises three bedrooms, one of them en-suite, large open-plan kitchen to the living/dining room, which reflects a modern trend for functionality and connection with the outside. The large windows maximize the interior natural light and also gives a smooth transition between the internal spaces and the external leisure area ,an invitation for relaxing and entertainment in the pool and terrace offering a perfect setting to enjoy the weather and the company of friends and family. The harmonious integration of the old threshing floor (eira) with a new landscaped garden, can create an outdoor space to enjoy the surrounding nature. In contemporary projects, the combination of rustic elements, such as stone walls, etc. is a growing trend that not only enhances the aesthetics of the property but also complements the old with the new, creating attractive residential spaces for those seeking a rural retreat or a point of interest for an investment