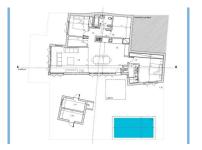

## Plot with Ruin + Approved Project

Approved project for a single-story family villa that stands out for its modern design and harmony with the surrounding rural landscape. The villa comprises three bedrooms, one of them en-suite, large open-plan kitchen to the living/dining room, which reflects a modern trend for functionality and connection with the outside. The large windows maximize the interior natural light and also gives a smooth transition between the internal spaces and the external leisure area ,an invitation for relaxing and entertainment in the pool and terrace offering a perfect setting to enjoy the weather and the company of friends and family. The harmonious integration of the old threshing floor (eira) with a new landscaped garden, can create an outdoor space to enjoy the surrounding nature. In contemporary projects, the combination of rustic elements, such as stone walls, etc. is a growing trend that not only enhances the aesthetics of the property but also complements the old with the new, creating attractive residential spaces for those seeking a rural retreat or a point of interest for an investment