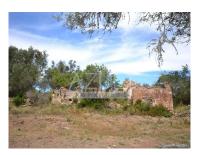

## Santa Bárbara de Nexe - Plot with ruin

Area (m²)

Swimming Pool

170 000 €

(EUR €)

## Plot with Ruin + Approved Project

Approved project for a single-story family villa that stands out for its modern design and harmony with the surrounding rural landscape. The villa comprises three bedrooms, one of them en-suite, large open-plan kitchen to the living/dining room, which reflects a modern trend for functionality and connection with the outside. The large windows maximize the interior natural light and also gives a smooth transition between the internal spaces and the external leisure area ,an invitation for relaxing and entertainment in the pool and terrace offering a perfect setting to enjoy the weather and the company of friends and family. The harmonious integration of the old threshing floor (eira) with a new landscaped garden, can create an outdoor space to enjoy the surrounding nature. In contemporary projects, the combination of rustic elements, such as stone walls, etc. is a growing trend that not only enhances the aesthetics of the property but also complements the old with the new, creating attractive residential spaces for those seeking a rural retreat or a point of interest for an investment