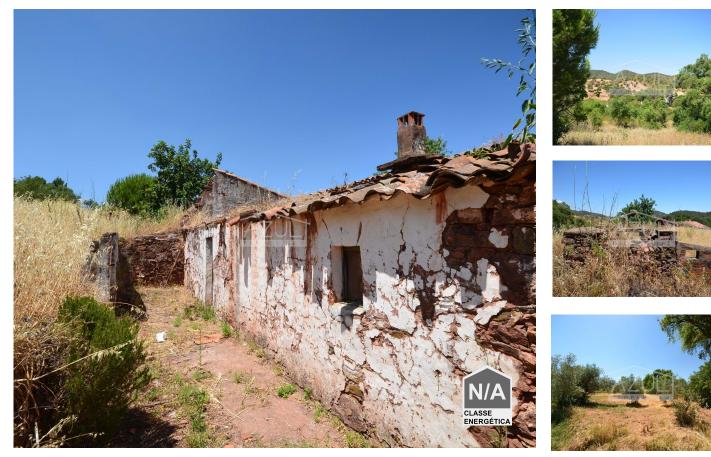

## Old house to rebuild in quiet location

An old house (to rebuild or develop) in a quiet country location with great views

This old house is located in a quiet country area, not far (7 minutes drive) from the popular village of Salir, in a small village with some neighbours around. The house has good access, and great views of the surrounding countryside.

A new property of up to 300m2 can be built in this location, and whilst the current ruin is attached to a neighbour, the new house can be moved away and a detached villa built within the plot. Currently access to the plot is shared with a neighbour, but a dedicated, private access can be created for the new house.

## **Property Features**

- Land zoning: Espaço florestal-produçaõ-protecção
- Floors: 1
- Quiet Location
- Solar orientation: East

- Rural Property
- Views: Countryside views
- Energetic certification: Exempt