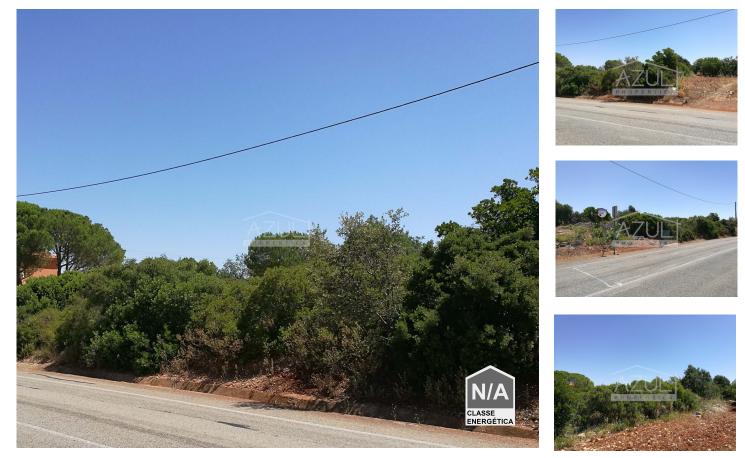

## **Rustic plot - Alto Fica**

A rustic plot of land, located on the edge of a quiet village (Alto Fica). The plot has good access via a tarmac road, and is relatively flat. Ideal for someone looking for agricultural land, not too far from civilisation. Construction is not permitted on this plot.

## **Property Features**

- Land zoning: Ecological reserve
- Views: Countryside views
- Energetic certification: Exempt

- Rural Property
- Quiet Location

T +351 308 801 913 <sup>1</sup> · T +351 961 620 750 <sup>2</sup> · E office@azul-properties.com Loja E, Edifício Fonte Nova, EN 125 8100-069 Fonte de Boliqueime AMI 5604