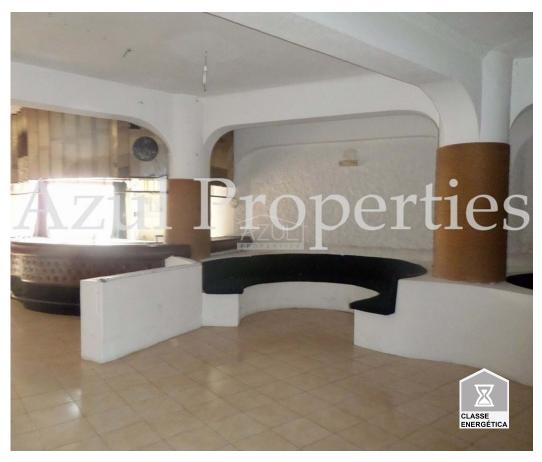

## Restaurant/Bar-Almancil

This commercial property has a great location in the centre of Almancil. and has a licence to be used as a restaurant.

It has a licence to be used as a restaurant. The space could also be used as a bar or nightclub. With the current layout there is for 30 people seated, but it is possible to modernize the property and achieve greater capacity.

The property has a bar at the entrance, a good sized kitchen with all services installed, a large storage room and bathrooms for clients and employees. A good investment due to the visibility of the location and size of the property.