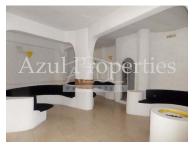

## Restaurant/Bar-Almancil

This commercial property has a great location in the centre of Almancil. and has a licence to be used as a restaurant.

It has a licence to be used as a restaurant. The space could also be used as a bar or nightclub. With the current layout there is for 30 people seated, but it is possible to modernize the property and achieve greater capacity.

The property has a bar at the entrance, a good sized kitchen with all services installed, a large storage room and bathrooms for clients and employees. A good investment due to the visibility of the location and size of the property.