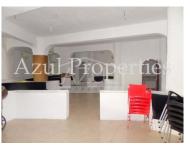

## Restaurant/Bar-Almancil

This commercial property has a great location in the centre of Almancil. and has a licence to be used as a restaurant.

It has a licence to be used as a restaurant. The space could also be used as a bar or nightclub. With the current layout there is for 30 people seated, but it is possible to modernize the property and achieve greater capacity.

The property has a bar at the entrance, a good sized kitchen with all services installed, a large storage room and bathrooms for clients and employees. A good investment due to the visibility of the location and size of the property.