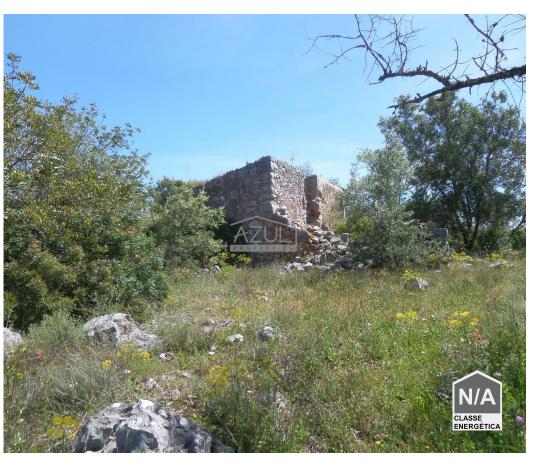

## Salir - Plot with ruin

Land Area (m²)

79 000 € (EUR €)

## **Building Land & Ruin**

The land is partial set in an urban area that allows a villa construction. A rural location, just on the outskirts of a very small village.

Close to points of interest where you can take long and relaxing walks and observe nature. This property is not isolated as it has neighbours nearby, but it still has privacy. The land is flat and has a beautiful view of the Algarve mountains. It is an ideal investment for those who would like to live in the countryside or even as an option to make some profit.

- Ruin + Urban area /On the outskirts of a small village
- Tarmac access / 6Km from Quinta da Ombria Resort / Golf Course
- PDM: Urban Type C + Ecological Reserve

T +351 308 801 913 1 · T +351 961 620 750 2 · E office@azul-properties.com Loja E, Edifício Fonte Nova, EN 125 8100-069 Fonte de Boliqueime AMI 5604