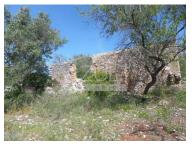

## Salir - Plot with ruin

Land Area (m²)

79 000 € (EUR €)

## **Building Land & Ruin**

The land is partial set in an urban area that allows a villa construction. A rural location, just on the outskirts of a very small village.

Close to points of interest where you can take long and relaxing walks and observe nature. This property is not isolated as it has neighbours nearby, but it still has privacy. The land is flat and has a beautiful view of the Algarve mountains. It is an ideal investment for those who would like to live in the countryside or even as an option to make some profit.

- Ruin + Urban area /On the outskirts of a small village
- Tarmac access / 6Km from Quinta da Ombria Resort / Golf Course
- PDM: Urban Type C + Ecological Reserve

T +351 308 801 913 1 · T +351 961 620 750 2 · E office@azul-properties.com Loja E, Edifício Fonte Nova, EN 125 8100-069 Fonte de Boliqueime AMI 5604