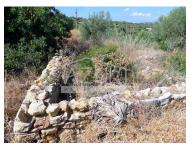

## Loulé (São Sebastião) - Plot with ruin

Land Area (m²)

175 000 € (EUR €)

## Plot with ruin

A good size property with easy access, it has a very wide frontage and the ground is practically flat which will allow you to create a nice garden or vegetable garden. Drainage and water are already available as are electricity and telephone/internet. A good investment because given its location can be used to build a house or for another purpose as it has such good access.