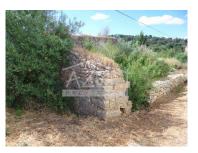

## Loulé (São Sebastião) - Plot with ruin

Land Area (m²)

175 000 € (EUR €)

## Plot with ruin

A good size property with easy access, it has a very wide frontage and the ground is practically flat which will allow you to create a nice garden or vegetable garden. Drainage and water are already available as are electricity and telephone/internet. A good investment because given its location can be used to build a house or for another purpose as it has such good access.