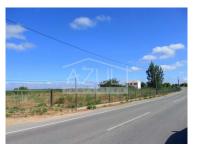

## Plot with ruin

A good size property with easy access, it has a very wide frontage and the ground is practically flat which will allow you to create a nice garden or vegetable garden. Drainage and water are already available as are electricity and telephone/internet. A good investment because given its location can be used to build a house or for another purpose as it has such good access.

- Located 3 km from Loulé and just 5 Km from Quinta da Ombria Resort & Golf
- Possibility of building up to 150 m2
- Completely fenced
  - Located 3 km from Loulé and just 5 Km from Quinta da Ombria Resort & Golf
  - Possibility of building up to 150 m2