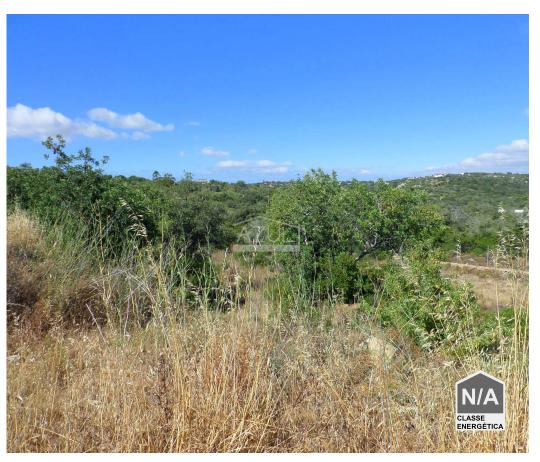

## Plot with ruin

A good size property with easy access, it has a very wide frontage and the ground is practically flat which will allow you to create a nice garden or vegetable garden. Drainage and water are already available as are electricity and telephone/internet. A good investment because given its location can be used to build a house or for another purpose as it has such good access.

- Located 3 km from Loulé and just 5 Km from Quinta da Ombria Resort & Golf
- Possibility of building up to 150 m2
- Completely fenced
  - Located 3 km from Loulé and just 5 Km from Quinta da Ombria Resort & Golf
  - Possibility of building up to 150 m2