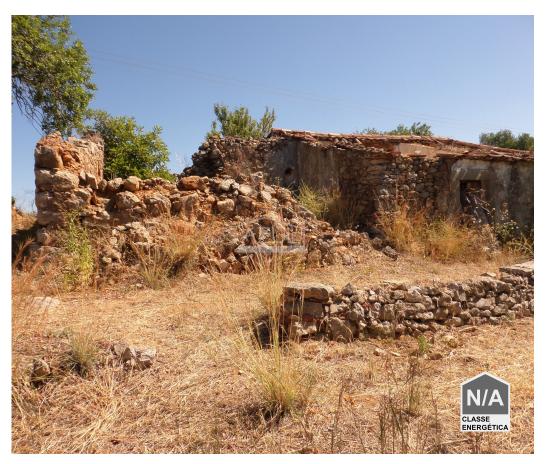

## Plot & Ruin with clear views

Ruin and plot situated on top of a hill, with open views of the countryside and the coast.

Adjacent to this property there is a rustic land that can also be acquired in case you want to increase the garden and/or plot size. It has some neighbours close by but these do not affect the privacy of the property, which is located a very convenient distance from S. Brás where you can find all day to day services.

A very quiet location, in the middle of the Algarve countryside with all its charm and tranquility.

T +351 308 801 913 1 · T +351 961 620 750 2 · E office@azul-properties.com Loja E, Edifício Fonte Nova, EN 125 8100-069 Fonte de Boliqueime AMI 5604