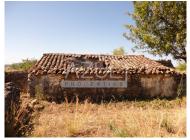

## Plot & Ruin with clear views

Ruin and plot situated on top of a hill, with open views of the countryside and the coast.

Adjacent to this property there is a rustic land that can also be acquired in case you want to increase the garden and/or plot size. It has some neighbours close by but these do not affect the privacy of the property, which is located a very convenient distance from S. Brás where you can find all day to day services.

## **Property Features**

• Proximity: Mountain, Open field

• Land zoning: Espaço florestal-protecção

• Rustic style

• Floors: 1

Quiet Location

· Solar orientation: South

Uninterrupted views