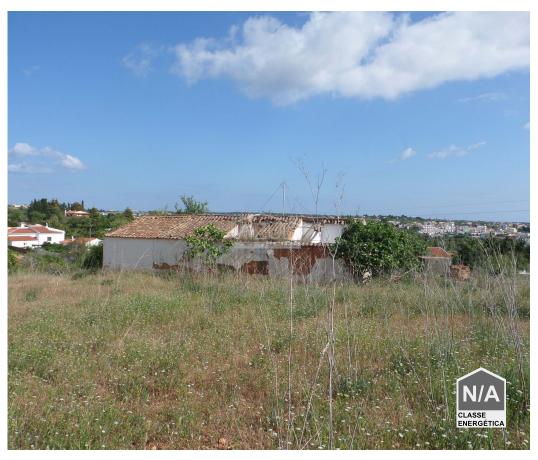

## Guia - Plot with ruin

93
Area (m²)

Land Area (m²)

500 000 €

(EUR €)

## Big plot with ruin - near Albufeira

A large plot with a ruin in the centre of the land and open views of the countryside and the coast.

This property, due to its size, excellent access and proximity to the urban area, will give multiple purposes between them to build a fantastic villa overlooking the sea, because the ruin facing south is is ideally implanted in the centre of land. The plot itself has a mixture of flat and gently sloping areas.

The soil is fertile and has many regional trees.

T +351 308 801 913 <sup>1</sup> · T +351 961 620 750 <sup>2</sup> · E office@azul-properties.com Loja E, Edifício Fonte Nova, EN 125 8100-069 Fonte de Boliqueime AMI 5604